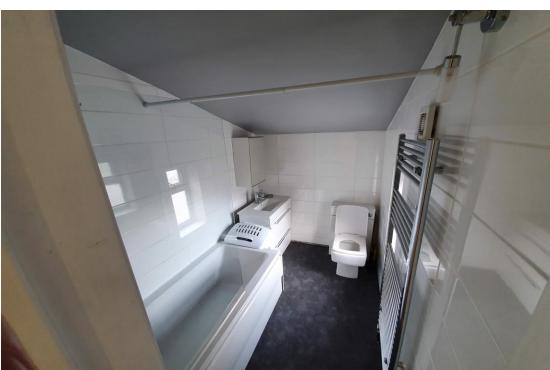

## **Bathroom**

uPVC Double glazed window to the side elevation .Modern white three piece suite comprising bath with chrome mixer shower attachment, low level w.c with push flush and wash hand basin with chrome mixer tap and drawers beneath, chrome heated towel rail, fully tiled with glaze white tiles.