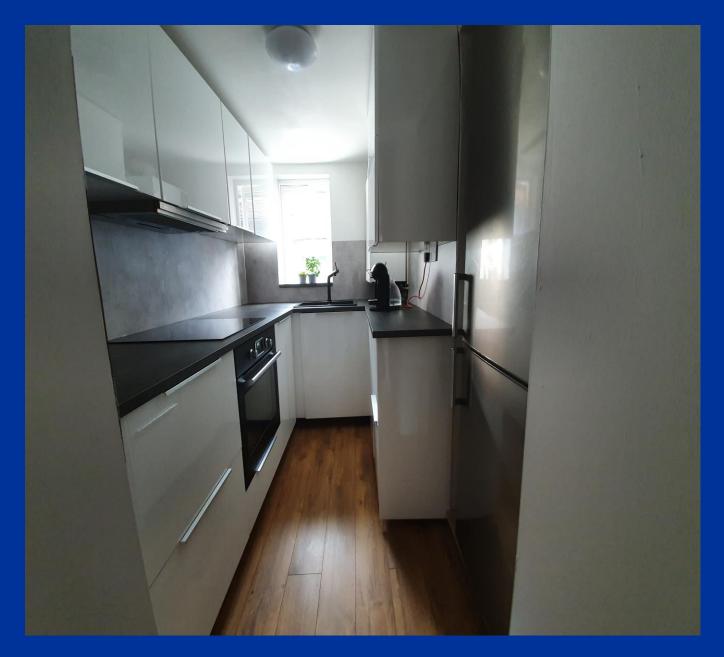

Kitchen 8' 0" x 5' 5" (2.45m x 1.66m)

uPVC double glazed window to the rear elevation. Range of hi -gloss wall and base units with a grey granite effect surfaces, inset grey composite sink with chrome mixer tap. Integral induction 4 ring hob with extractor hood over and a built-in electric oven /grill below, integrated dishwasher, and space for a fridge freezer. Oak effect wood flooring. Wall mounted combi gas central heating boiler.