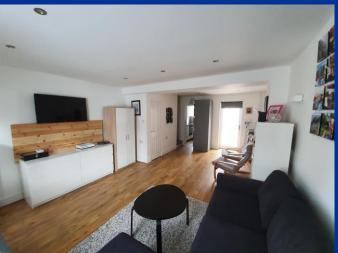

**Living/Dining Room** 20' 10" x 13' 4" (6.35m x 4.06m)

uPVC external door to the front elevation, uPVC double glazed window to front elevation. Two radiators, Oak effect wood flooring. uPVC door to the rear. Under stairs storage cupboard to the cellar.