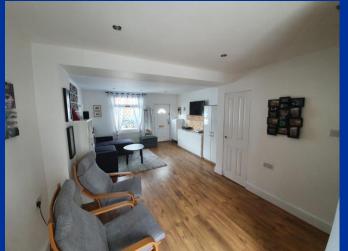

**Living/Dining Room** 20' 10" x 13' 4" (6.35m x 4.06m)

uPVC external door to the front elevation, uPVC double glazed window to front elevation. Two radiators, Oak effect wood flooring. uPVC door to the rear. Under stairs storage cupboard to the cellar.