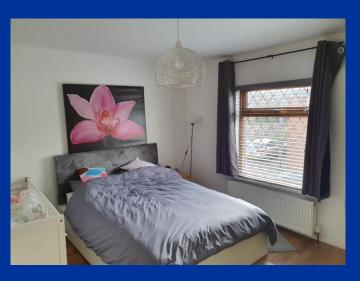

## **First Floor Landing**

Storage cupboard. Oak effect wood flooring.

**Bedroom One** 13' 5" x 12' 3" (4.09m x 3.73m)

uPVC Double glazed window to the front elevation, radiator, oak effect wood flooring.