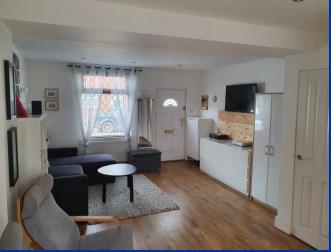

**Living/Dining Room** 20' 10" x 13' 4" (6.35m x 4.06m)

uPVC external door to the front elevation, uPVC double glazed window to front elevation. Two radiators, Oak effect wood flooring. uPVC door to the rear. Under stairs storage cupboard to the cellar.