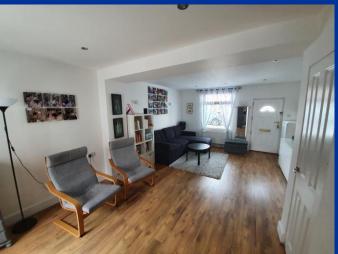

**Living/Dining Room** 20' 10" x 13' 4" (6.35m x 4.06m)

uPVC external door to the front elevation, uPVC double glazed window to front elevation. Two radiators, Oak effect wood flooring. uPVC door to the rear. Under stairs storage cupboard to the cellar.