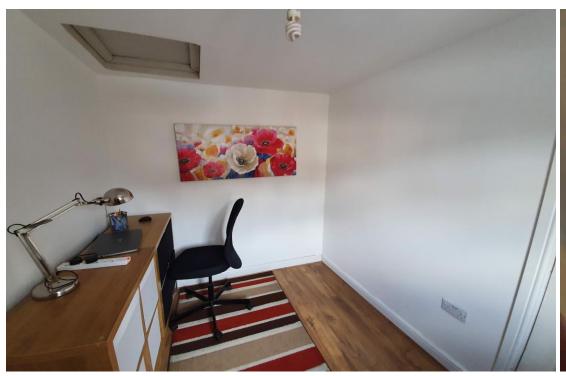

## **First Floor Landing**

Storage cupboard. Oak effect wood flooring.

**Bedroom One** 13' 5" x 12' 3" (4.09m x 3.73m)

uPVC Double glazed window to the front elevation, radiator, oak effect wood flooring.

**Bedroom Two** 9' 0" x 7' 6" (2.74m x 2.28m) uPVC Double glazed window to the rear elevation ,radiator ,oak effect wood flooring, access to the roof space.