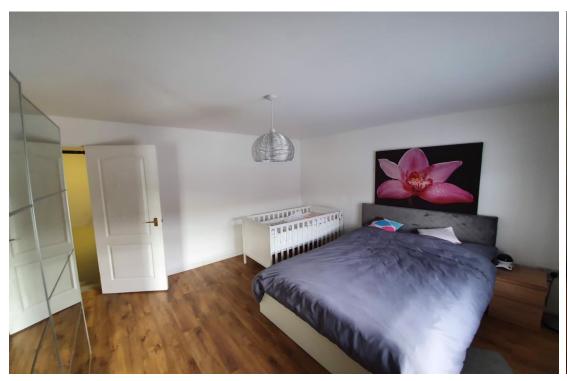

## **First Floor Landing**

Storage cupboard. Oak effect wood flooring.

**Bedroom One** 13' 5" x 12' 3" (4.09m x 3.73m)

uPVC Double glazed window to the front elevation, radiator, oak effect wood flooring.