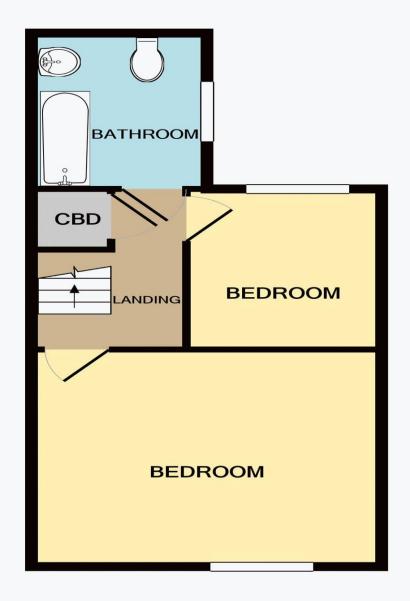

## **Exterior**

Enclosed rear court yard with brick storage shed with plumbing for washing machine. Further garden store, gated access to rear passage way.

**GROUND FLOOR** 

1ST FLOOR

Whilst every attempt has been made to ensure the accuracy of the floor plan contained here, measurements of doors, windows, rooms and any other items are approximate and no responsibility is taken for any error, omission, or mis-statement. This plan is for illustrative purposes only and should be used as such by any prospective purchaser. The services, systems and appliances shown have not been tested and no guarantee as to their operability or efficiency can be given