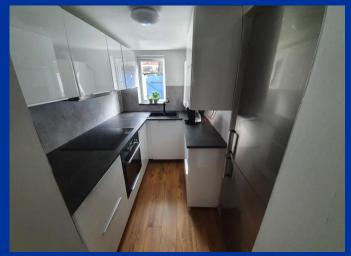

Kitchen 8' 0" x 5' 5" (2.45m x 1.66m)

uPVC double glazed window to the rear elevation. Range of hi -gloss wall and base units with a grey granite effect surfaces, inset grey composite sink with chrome mixer tap. Integral induction 4 ring hob with extractor hood over and a built-in electric oven /grill below, integrated dishwasher, and space for a fridge freezer. Oak effect wood flooring. Wall mounted combi gas central heating boiler.