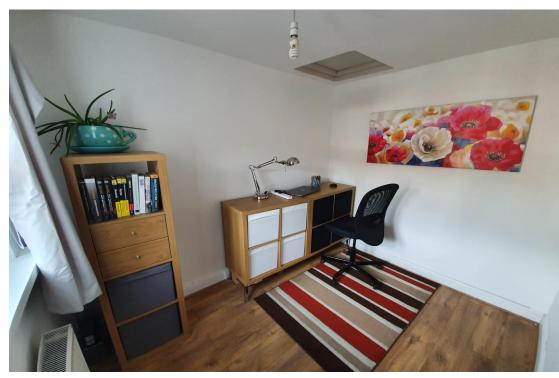

## **First Floor Landing**

Storage cupboard. Oak effect wood flooring.

**Bedroom One** 13' 5" x 12' 3" (4.09m x 3.73m)

uPVC Double glazed window to the front elevation, radiator, oak effect wood flooring.

**Bedroom Two** 9' 0" x 7' 6" (2.74m x 2.28m) uPVC Double glazed window to the rear elevation ,radiator ,oak effect wood flooring, access to the roof space.