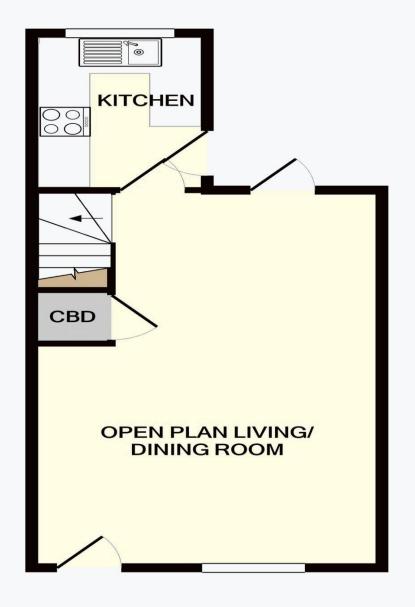

## **Exterior**

Enclosed rear court yard with brick storage shed with plumbing for washing machine. Further garden store, gated access to rear passage way.

**GROUND FLOOR** 

1ST FLOOR

Whilst every attempt has been made to ensure the accuracy of the floor plan contained here, measurements of doors, windows, rooms and any other items are approximate and no responsibility is taken for any error, omission, or mis-statement. This plan is for illustrative purposes only and should be used as such by any prospective purchaser. The services, systems and appliances shown have not been tested and no guarantee as to their operability or efficiency can be given