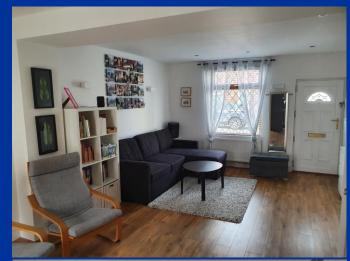

**Living/Dining Room** 20' 10" x 13' 4" (6.35m x 4.06m)

uPVC external door to the front elevation, uPVC double glazed window to front elevation. Two radiators, Oak effect wood flooring. uPVC door to the rear. Under stairs storage cupboard to the cellar.