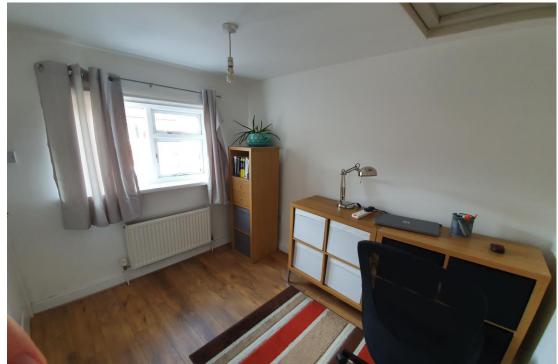

## **First Floor Landing**

Storage cupboard. Oak effect wood flooring.

**Bedroom One** 13' 5" x 12' 3" (4.09m x 3.73m)

uPVC Double glazed window to the front elevation, radiator, oak effect wood flooring.

**Bedroom Two** 9' 0" x 7' 6" (2.74m x 2.28m) uPVC Double glazed window to the rear elevation ,radiator ,oak effect wood flooring, access to the roof space.